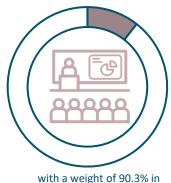

## **Events**

Professional event tourism defines all those tourists who have traveled for a specific professional and/or business reason to attend an incentive trip, a congress or a trade fair.

the Barcelona city and 9.7% in the Barcelona region 10,6%

of total tourists in the **Destination Barcelona** 

Region 9,7%

City 90,3%

- It has a greater weight of international tourists (80.9%).
- Has a higher percentage of repeat visitors (67.3%).
- The tourist who travels the most with work colleagues (46.4%).
- Travels most often in the municipality by taxi (55.3%).
- The tourist profile that most often attends a football match as a spectator (81.0%).
- It has the highest expenditure in the three items: €109.47 during the stay (per person per night), €521.84 in arrival transport (per person) and €161.72 in accommodation (per person per day).
- The tourist with the most university studies (89.8%).